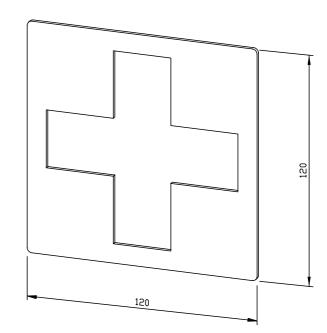

## "FIRST AID" PICTOGRAM FOR GLUING AC460

120 x 120 x 2 mm

- Pictogram with "First Aid" motif in 2 mm thick stainless steel (AISI 304), satin finished and brushed.
- Mounting with double-sided glue dots.
- Delivery includes fixing material.
- Weight, including single package: 0.1 kg

## Suggested text for specifications:

Pictogram for gluing with ,First Aid' motif in 2 mm thick stainless steel (AISI 304), satin finished and brushed. Delivery includes fixing material.

Dimensions: 120 x 120 x 2 mm

Article No. AC460

| Available surface | ID No.  |
|-------------------|---------|
| satin finished    | 700 460 |